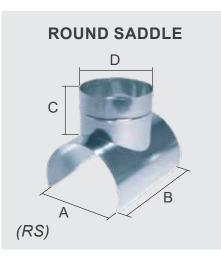

## **ODER SIZE**

• RS: A x B - C x D

## **EXAMPLE ORDER SIZE**

• RS: A150 x B200 - C100 x D150

| HANGER DIMENTSION & RECOMMEND SHEET STEEL THICKNESS |                             |                   |                      |                     |
|-----------------------------------------------------|-----------------------------|-------------------|----------------------|---------------------|
| Dimension of duct<br>Width size                     | G.I Metal thickness<br>(mm) | Steel rod<br>(mm) | Steel Hanger<br>(mm) | Spacingduct<br>(mm) |
| Up to 600                                           | 0.6                         | 8                 | V-30x30x3            | 1800                |
| 600 to 800                                          | 0.8                         | 10                | V-40x40x4            | 1800                |
| 850 to 1000                                         | 0.8                         | 12                | V-50x50x5            | 1500                |
| 1050 to 1800                                        | 1                           | 14                | U-100x50x5           | 1500                |
| 1850 to 2400                                        | 1.2                         | 16                | U-100x50x5           | 1500                |
| 2400 to 3000                                        | 1.2                         | 18                | U-100x50x5           | 1500                |